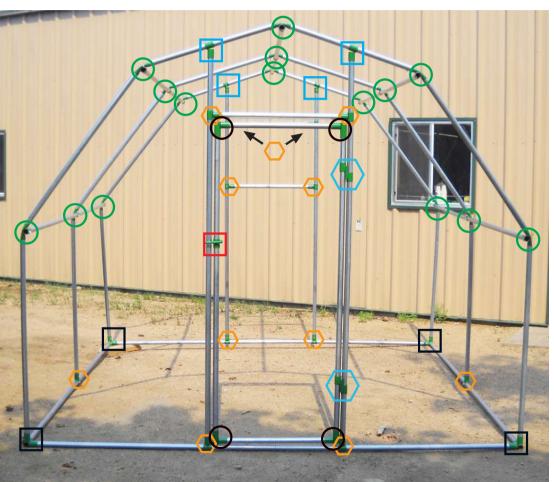

#### Assembly Instructions 10ft wide x 10ft long x 7'-9" Tall

- 1) Assemble base first, using your 4 corner fittings. Be sure to slide on your "T" fittings before attaching tubing to corners. Insert the self-tapping screws into the corner fittings.
  - IMPORTANT! Make sure to install the fittings with the screw holes towards the inside of greenhouse.
- 2) Next, place the 43" sections of tubing into the corners and "T" fittings. Evenly space the 2 47" tubing sections between the corners and install screws. (There will be 4 43" sections on a 15ft. long greenhouse.)
- 3) Next slide the gambrel fittings onto the next (2) 120" sections. Install into the 43" uprights, install screws.

  Continue this process on the 44" and 33" sections of tubing.
  - IMPORTANT! Be sure to slide the "Angled T" fittings onto the 33" sections facing as shown in picture, the "angled t" fitting will not be the exact angle but they can be bent into place.
- 4) Once the basic frame is complete you can now install the ends.

#### Assembly Instructions 10ft wide x 10ft long

- 5) Assemble your back window frame first.

  - •Cut 2-30<sup>1/4</sup>" sections of tubing. •Install them using 4 "T" fittings onto 2 10ft. sections of tubing. You determine the size and height you want your window opening. Insert screws.

### Assembly Instructions 10ft wide x 10ft long

10) Install doorway and your greenhouse frame is complete.

9) Cut 2 - 27" sections of tubing. Cut 2 - 75" sections of tubing. Join together with the 90 degree elbow fittings. Make sure fittings are installed as shown in picture.