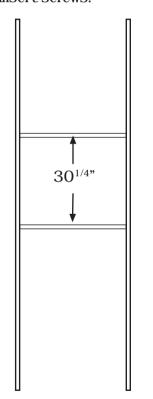

#### Assembly Instructions 10ft wide x 10ft long

- 5) Assemble your back window frame first.

  - •Cut 2-30<sup>1/4</sup>" sections of tubing. •Install them using 4 "T" fittings onto 2 10ft. sections of tubing. You determine the size and height you want your window opening. Insert screws.

6) Install and center on greenhouse frame.

It is easier to assemble on a flat surface.