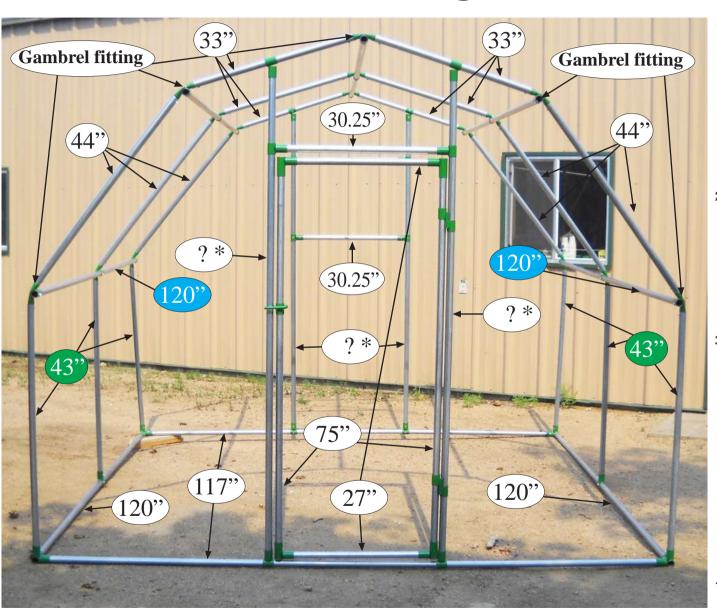

## Fitting List and Diagram for 10ft x 10ft x 7'-9" Tall Gambrel Style Greenhouse

# 1" EMT Tubing Lengths. 10ft wide x 10ft long x 7'-9" Tall

The Height of these 4 braces will vary. They will all be the same length, but that length is determined after base and arches are assembled.

IMPORTANT!
One 43"
One 44"
One 33"
Can all be cut from one 10ft(120")
section of
1" EMT tubing.

43+44+33=120"

#### Assembly Instructions 10ft wide x 10ft long x 7'-9" Tall

- 1) Assemble base first, using your 4 corner fittings. Be sure to slide on your "T" fittings before attaching tubing to corners. Insert the self-tapping screws into the corner fittings.
  - IMPORTANT! Make sure to install the fittings with the screw holes towards the inside of greenhouse.
- 2) Next, place the 43" sections of tubing into the corners and "T" fittings. Evenly space the 2 47" tubing sections between the corners and install screws. (There will be 4 43" sections on a 15ft. long greenhouse.)
- 3) Next slide the gambrel fittings onto the next (2) 120" sections. Install into the 43" uprights, install screws.

  Continue this process on the 44" and 33" sections of tubing.
  - IMPORTANT! Be sure to slide the "Angled T" fittings onto the 33" sections facing as shown in picture, the "angled t" fitting will not be the exact angle but they can be bent into place.
- 4) Once the basic frame is complete you can now install the ends.

#### Assembly Instructions 10ft wide x 10ft long

- 5) Assemble your back window frame first.

  - •Cut 2-30<sup>1/4</sup>" sections of tubing. •Install them using 4 "T" fittings onto 2 10ft. sections of tubing. You determine the size and height you want your window opening. Insert screws.

6) Install and center on greenhouse frame.

It is easier to assemble on a flat surface.

#### Assembly Instructions 10ft wide x 10ft long

It is easier to assemble on a flat surface.

### Assembly Instructions 10ft wide x 10ft long

10) Install doorway and your greenhouse frame is complete.

9) Cut 2 - 27" sections of tubing. Cut 2 - 75" sections of tubing. Join together with the 90 degree elbow fittings. Make sure fittings are installed as shown in picture.

> IMPORTANT! Slide on both male sections of the hinges and also the latch before assembling door.