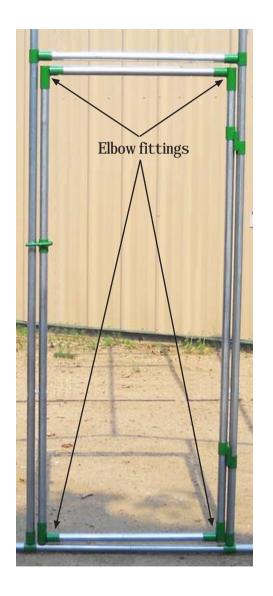

### Assembly Instructions 10ft wide x 10ft long

10) Install doorway and your greenhouse frame is complete.

9) Cut 2 - 27" sections of tubing. Cut 2 - 75" sections of tubing. Join together with the 90 degree elbow fittings. Make sure fittings are installed as shown in picture.