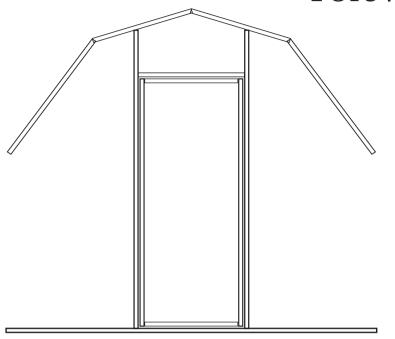

## Fitting List and Diagram for 10ft x 10ft x 7'-9" Tall Gambrel Style Greenhouse

### Assembly Instructions 10ft wide x 10ft long

10) Install doorway and your greenhouse frame is complete.

9) Cut 2 - 27" sections of tubing. Cut 2 - 75" sections of tubing. Join together with the 90 degree elbow fittings. Make sure fittings are installed as shown in picture.