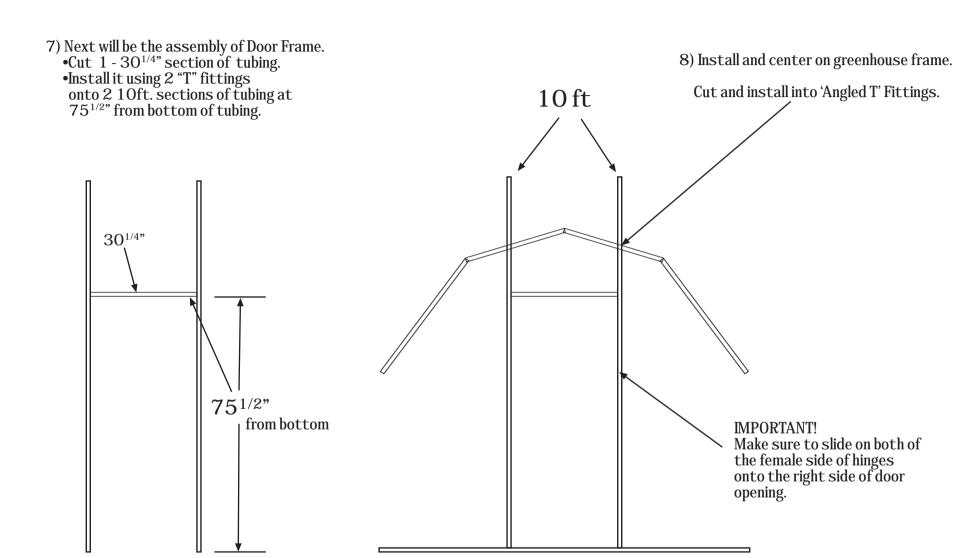

### Assembly Instructions 10ft wide x 10ft long

10) Install doorway and your greenhouse frame is complete.

9) Cut 2 - 27" sections of tubing. Cut 2 - 75" sections of tubing. Join together with the 90 degree elbow fittings. Make sure fittings are installed as shown in picture.

> IMPORTANT! Slide on both male sections of the hinges and also the latch before assembling door.