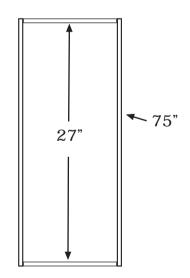

### Assembly Instructions 10ft wide x 10ft long

10) Install doorway and your greenhouse frame is complete.

9) Cut 2 - 27" sections of tubing. Cut 2 - 75" sections of tubing. Join together with the 90 degree elbow fittings. Make sure fittings are installed as shown in picture.