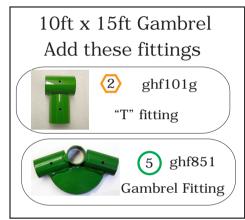

## Fitting List and Diagram for 10ft x 10ft x 7'-9" Tall Gambrel Style Greenhouse