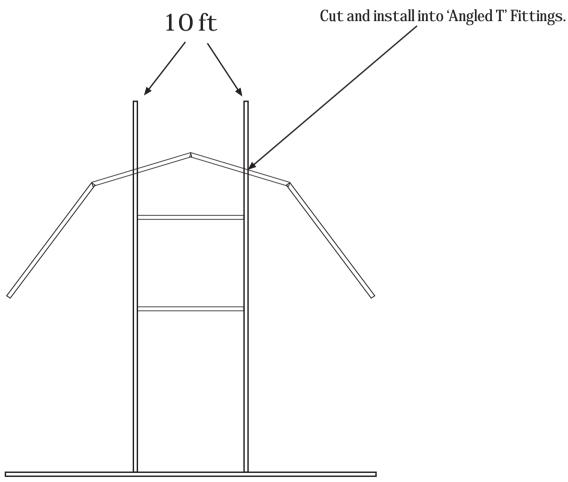

  Continue this process on the 44" and 33" sections of tubing.
  - IMPORTANT! Be sure to slide the "Angled T" fittings onto the 33" sections facing as shown in picture, the "angled t" fitting will not be the exact angle but they can be bent into place.
- 4) Once the basic frame is complete you can now install the ends.