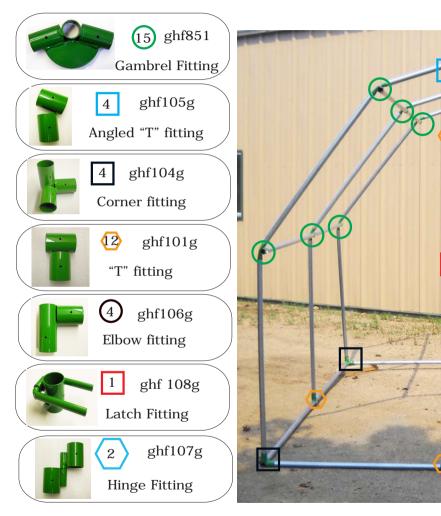

## Fitting List and Diagram for 10ft x 10ft x 7'-9" Tall Gambrel Style Greenhouse

#### Assembly Instructions 10ft wide x 10ft long x 7'-9" Tall

- 1) Assemble base first, using your 4 corner fittings. Be sure to slide on your "T" fittings before attaching tubing to corners. Insert the self-tapping screws into the corner fittings.
  - IMPORTANT! Make sure to install the fittings with the screw holes towards the inside of greenhouse.
- 2) Next, place the 43" sections of tubing into the corners and "T" fittings. Evenly space the 2 47" tubing sections between the corners and install screws. (There will be 4 43" sections on a 15ft. long greenhouse.)
- 3) Next slide the gambrel fittings onto the next (2) 120" sections. Install into the 43" uprights, install screws.

  Continue this process on the 44" and 33" sections of tubing.
  - IMPORTANT! Be sure to slide the "Angled T" fittings onto the 33" sections facing as shown in picture, the "angled t" fitting will not be the exact angle but they can be bent into place.
- 4) Once the basic frame is complete you can now install the ends.