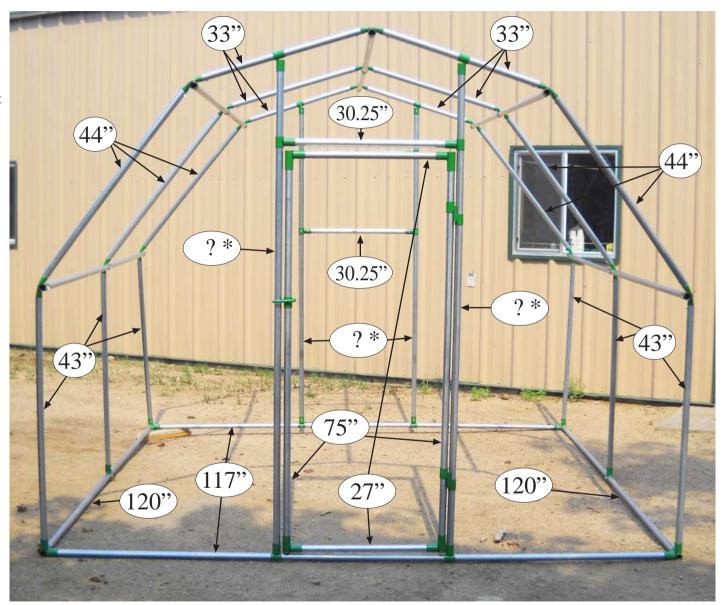

# 1" EMT Tubing Lengths. 10ft wide x 10ft long x 7'-9" Tall

The Height of these 4 braces will vary. They will all be the same length, but that length is determined after base and arches are assembled.

IMPORTANT!
One 43"
One 44"
One 33"
Can all be cut from one 10ft(120")
section of
1" EMT tubing.

43+44+33=120"

#### Assembly Instructions 10ft wide x 10ft long

- 5) Assemble your back window frame first.

  - •Cut 2-30<sup>1/4</sup>" sections of tubing. •Install them using 4 "T" fittings onto 2 10ft. sections of tubing. You determine the size and height you want your window opening. Insert screws.

### Assembly Instructions 10ft wide x 10ft long

10) Install doorway and your greenhouse frame is complete.

9) Cut 2 - 27" sections of tubing. Cut 2 - 75" sections of tubing. Join together with the 90 degree elbow fittings. Make sure fittings are installed as shown in picture.