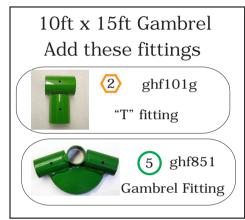

# Fitting List and Diagram for 10ft x 10ft x 7'-9" Tall Gambrel Style Greenhouse