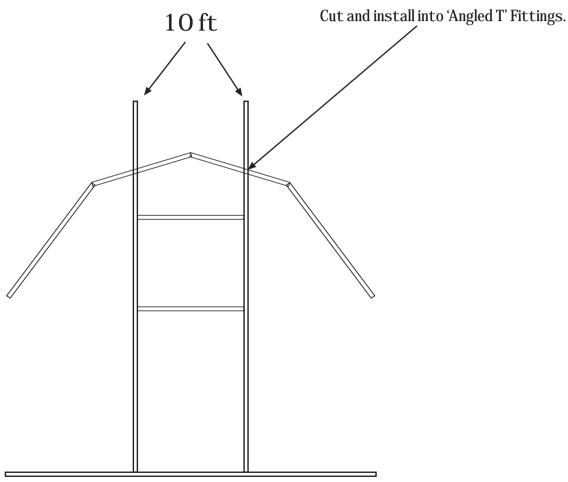

#### Assembly Instructions 10ft wide x 10ft long x 7'-9" Tall

- 1) Assemble base first, using your 4 corner fittings. Be sure to slide on your "T" fittings before attaching tubing to corners. Insert the self-tapping screws into the corner fittings.
  - IMPORTANT! Make sure to install the fittings with the screw holes towards the inside of greenhouse.
- 2) Next, place the 43" sections of tubing into the corners and "T" fittings. Evenly space the 2 47" tubing sections between the corners and install screws. (There will be 4 43" sections on a 15ft. long greenhouse.)
- 3) Next slide the gambrel fittings onto the next (2) 120" sections. Install into the 43" uprights, install screws.

  Continue this process on the 44" and 33" sections of tubing.
  - IMPORTANT! Be sure to slide the "Angled T" fittings onto the 33" sections facing as shown in picture, the "angled t" fitting will not be the exact angle but they can be bent into place.
- 4) Once the basic frame is complete you can now install the ends.