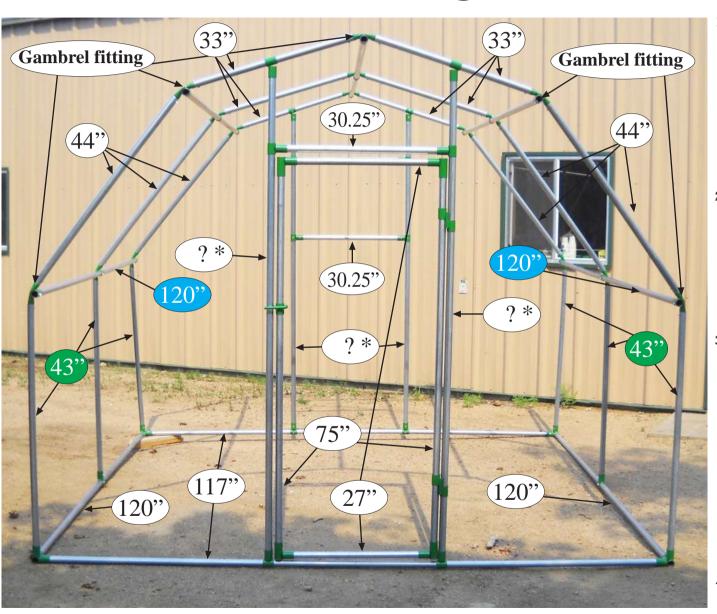

# Fitting List and Diagram for 10ft x 10ft x 7'-9" Tall Gambrel Style Greenhouse

#### 1-3/8" Chainlink Top Rail Tubing Lengths. 10ft wide x 10ft long x 7'-9" Tall

The Height of these 4 braces will vary. They will all be the same length, but that length is determined after base and arches are assembled.

IMPORTANT!
One 43"
One 44"
One 33"
Can all be cut from one 10ft(120")
section of
1-3/8" tubing.

43+44+33=120"

#### Assembly Instructions 10ft wide x 10ft long x 7'-9" Tall

- 1) Assemble base first, using your 4 corner fittings. Be sure to slide on your "T" fittings before attaching tubing to corners. Insert the self-tapping screws into the corner fittings.
  - IMPORTANT! Make sure to install the fittings with the screw holes towards the inside of greenhouse.
- 2) Next, place the 43" sections of tubing into the corners and "T" fittings. Evenly space the 2 47" tubing sections between the corners and install screws. (There will be 4 43" sections on a 15ft. long greenhouse.)
- 3) Next slide the gambrel fittings onto the next (2) 120" sections. Install into the 43" uprights, install screws.

  Continue this process on the 44" and 33" sections of tubing.
  - IMPORTANT! Be sure to slide the "Angled T" fittings onto the 33" sections facing as shown in picture, the "angled t" fitting will not be the exact angle but they can be bent into place.
- 4) Once the basic frame is complete you can now install the ends.

## Assembly Instructions 10ft wide x 10ft long

- 5) Assemble your back window frame first.

  - •Cut 2-30<sup>1/4</sup>" sections of tubing. •Install them using 4 "T" fittings onto 2 10ft. sections of tubing. You determine the size and height you want your window opening. Insert screws.

6) Install and center on greenhouse frame.

It is easier to assemble on a flat surface.

## Assembly Instructions 10ft wide x 10ft long

10) Install doorway and your greenhouse frame is complete.

9) Cut 2 - 27" sections of tubing. Cut 2 - 75" sections of tubing. Join together with the 90 degree elbow fittings. Make sure fittings are installed as shown in picture.

> IMPORTANT! Slide on both male sections of the hinges and also the latch before assembling door.