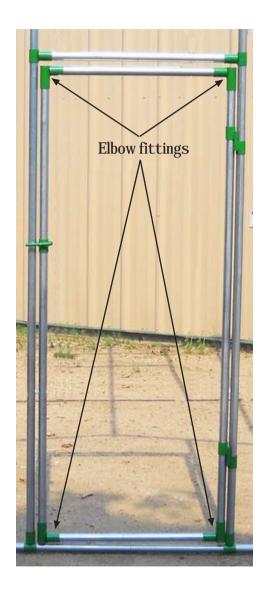

## Assembly Instructions 10ft wide x 10ft long

10) Install doorway and your greenhouse frame is complete.

9) Cut 2 - 27" sections of tubing. Cut 2 - 75" sections of tubing. Join together with the 90 degree elbow fittings. Make sure fittings are installed as shown in picture.

> IMPORTANT! Slide on both male sections of the hinges and also the latch before assembling door.