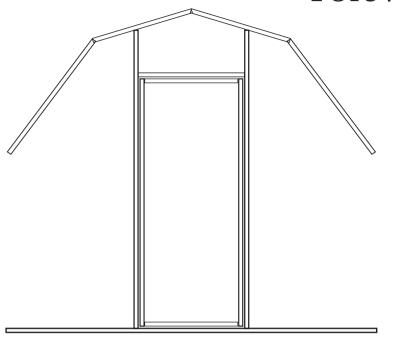

## Assembly Instructions 10ft wide x 10ft long

10) Install doorway and your greenhouse frame is complete.

9) Cut 2 - 27" sections of tubing. Cut 2 - 75" sections of tubing. Join together with the 90 degree elbow fittings. Make sure fittings are installed as shown in picture.