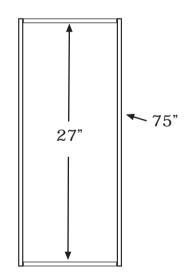

## Assembly Instructions 10ft wide x 10ft long

10) Install doorway and your greenhouse frame is complete.

9) Cut 2 - 27" sections of tubing. Cut 2 - 75" sections of tubing. Join together with the 90 degree elbow fittings. Make sure fittings are installed as shown in picture.