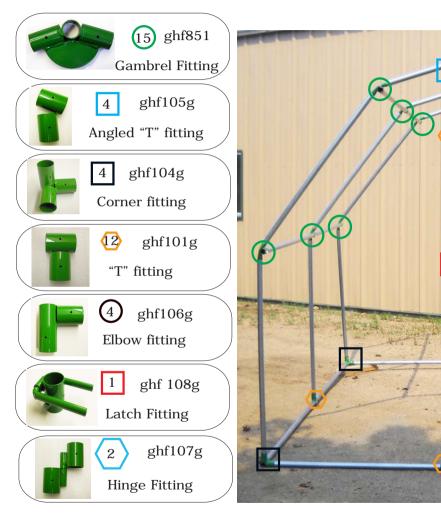

# Fitting List and Diagram for 10ft x 10ft x 7'-9" Tall Gambrel Style Greenhouse

#### Assembly Instructions 10ft wide x 10ft long x 7'-9" Tall

- 1) Assemble base first, using your 4 corner fittings. Be sure to slide on your "T" fittings before attaching tubing to corners. Insert the self-tapping screws into the corner fittings.
  - IMPORTANT! Make sure to install the fittings with the screw holes towards the inside of greenhouse.
- 2) Next, place the 43" sections of tubing into the corners and "T" fittings. Evenly space the 2 47" tubing sections between the corners and install screws. (There will be 4 43" sections on a 15ft. long greenhouse.)
- 3) Next slide the gambrel fittings onto the next (2) 120" sections. Install into the 43" uprights, install screws.

  Continue this process on the 44" and 33" sections of tubing.
  - IMPORTANT! Be sure to slide the "Angled T" fittings onto the 33" sections facing as shown in picture, the "angled t" fitting will not be the exact angle but they can be bent into place.
- 4) Once the basic frame is complete you can now install the ends.