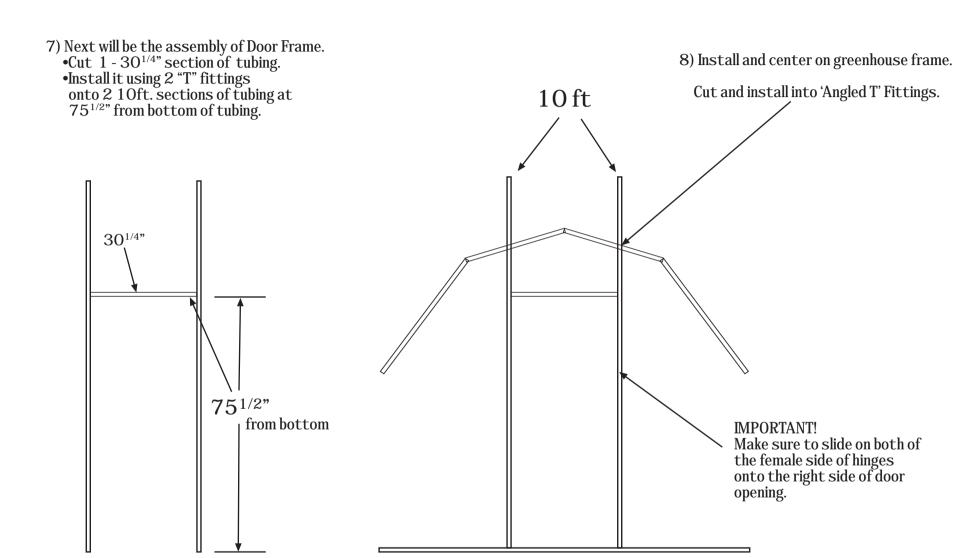

## Assembly Instructions 10ft wide x 10ft long

10) Install doorway and your greenhouse frame is complete.

9) Cut 2 - 27" sections of tubing. Cut 2 - 75" sections of tubing. Join together with the 90 degree elbow fittings. Make sure fittings are installed as shown in picture.

> IMPORTANT! Slide on both male sections of the hinges and also the latch before assembling door.