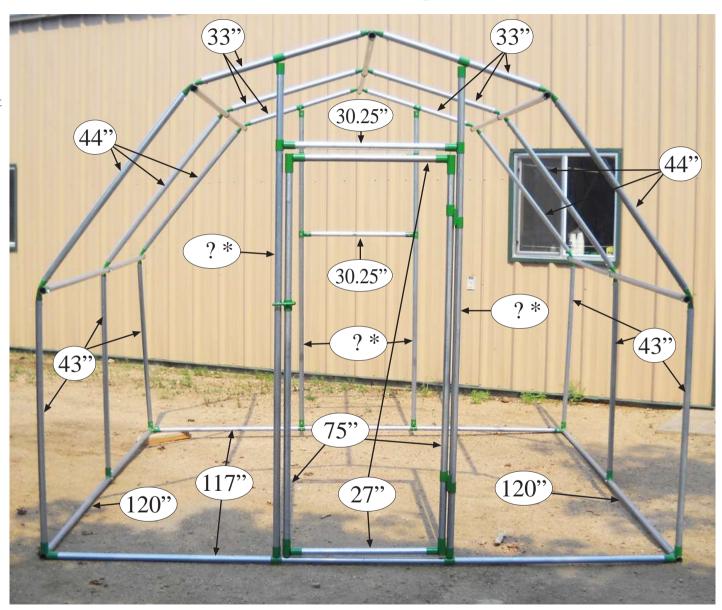

#### 1-3/8" Chainlink Top Rail Tubing Lengths. 10ft wide x 10ft long x 7'-9" Tall

The Height of these 4 braces will vary. They will all be the same length, but that length is determined after base and arches are assembled.

IMPORTANT!
One 43"
One 44"
One 33"
Can all be cut from one 10ft(120")
section of
1-3/8" tubing.

43+44+33=120"

## Assembly Instructions 10ft wide x 10ft long

- 5) Assemble your back window frame first.

  - •Cut 2-30<sup>1/4</sup>" sections of tubing. •Install them using 4 "T" fittings onto 2 10ft. sections of tubing. You determine the size and height you want your window opening. Insert screws.

## Assembly Instructions 10ft wide x 10ft long

10) Install doorway and your greenhouse frame is complete.

9) Cut 2 - 27" sections of tubing. Cut 2 - 75" sections of tubing. Join together with the 90 degree elbow fittings. Make sure fittings are installed as shown in picture.