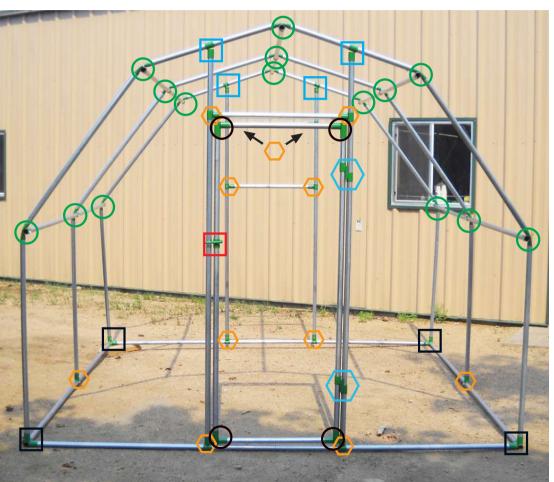

#### Assembly Instructions 10ft wide x 10ft long x 7'-9" Tall

- 1) Assemble base first, using your 4 corner fittings. Be sure to slide on your "T" fittings before attaching tubing to corners. Insert the self-tapping screws into the corner fittings.
  - IMPORTANT! Make sure to install the fittings with the screw holes towards the inside of greenhouse.
- 2) Next, place the 43" sections of tubing into the corners and "T" fittings. Evenly space the 2 47" tubing sections between the corners and install screws. (There will be 4 43" sections on a 15ft. long greenhouse.)
- 3) Next slide the gambrel fittings onto the next (2) 120" sections. Install into the 43" uprights, install screws.

  Continue this process on the 44" and 33" sections of tubing.
  - IMPORTANT! Be sure to slide the "Angled T" fittings onto the 33" sections facing as shown in picture, the "angled t" fitting will not be the exact angle but they can be bent into place.
- 4) Once the basic frame is complete you can now install the ends.

## Assembly Instructions 10ft wide x 10ft long

- 5) Assemble your back window frame first.

  - •Cut 2-30<sup>1/4</sup>" sections of tubing. •Install them using 4 "T" fittings onto 2 10ft. sections of tubing. You determine the size and height you want your window opening. Insert screws.

## Assembly Instructions 10ft wide x 10ft long

10) Install doorway and your greenhouse frame is complete.

9) Cut 2 - 27" sections of tubing. Cut 2 - 75" sections of tubing. Join together with the 90 degree elbow fittings. Make sure fittings are installed as shown in picture.