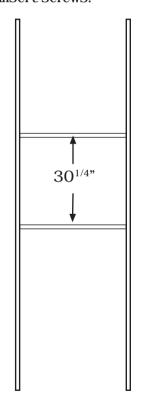

## Assembly Instructions 10ft wide x 10ft long

- 5) Assemble your back window frame first.

  - •Cut 2-30<sup>1/4</sup>" sections of tubing. •Install them using 4 "T" fittings onto 2 10ft. sections of tubing. You determine the size and height you want your window opening. Insert screws.

6) Install and center on greenhouse frame.

It is easier to assemble on a flat surface.